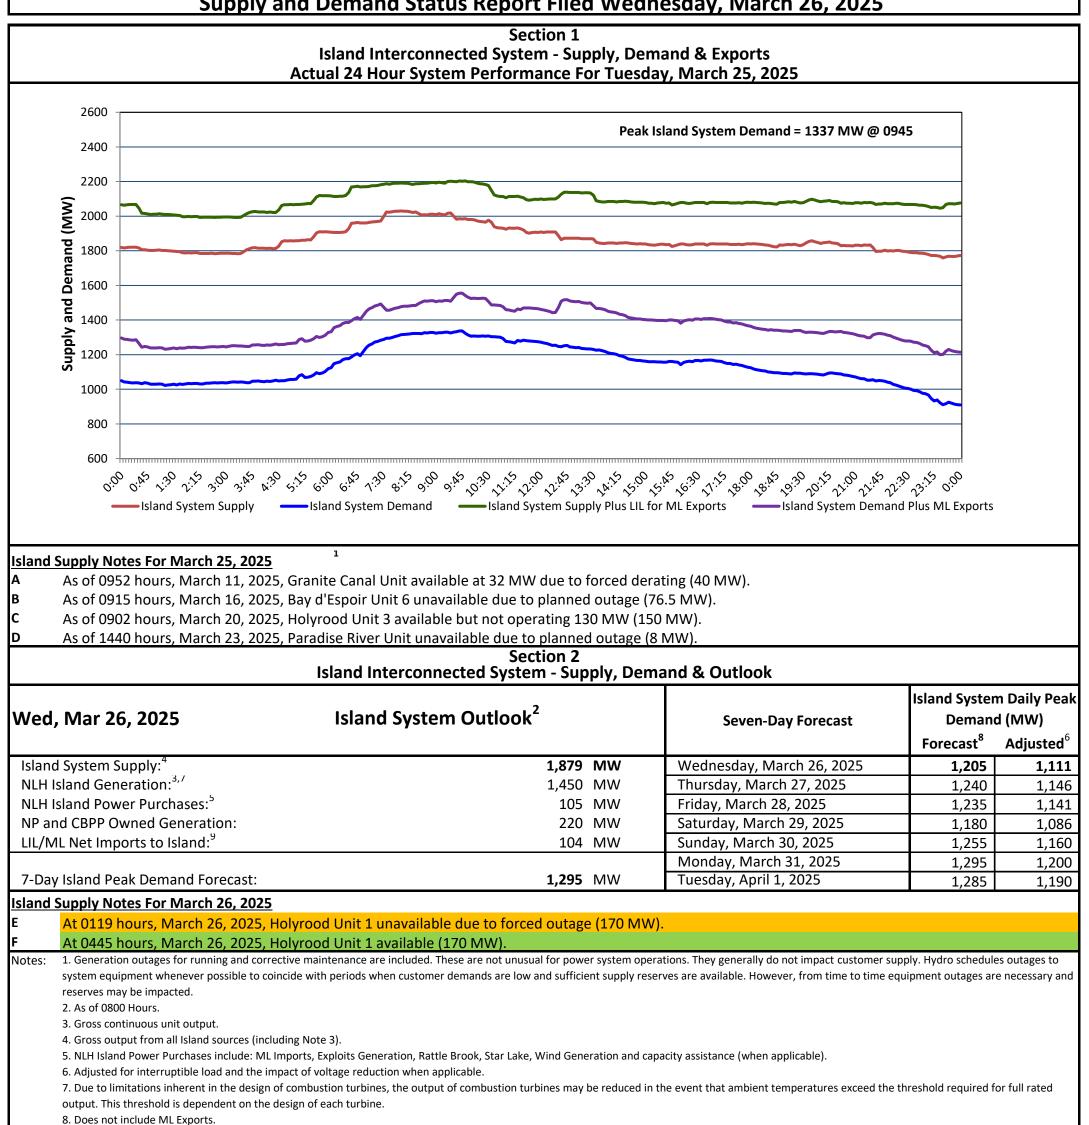

Newfoundland Labrador Hydro (NLH) Supply and Demand Status Report Filed Wednesday, March 26, 2025

9. LIL Import sunk in the Island System. Actual LIL flows will be restricted by various system conditions including, but not limited to, Island Load, ML Exports and Avalon Unit status.

| Section 3<br>Island Peak Demand and Exports Information<br>Previous Day Actual Peak and Current Day Forecast Peak |                                  |      |           |
|-------------------------------------------------------------------------------------------------------------------|----------------------------------|------|-----------|
| ue, Mar 25, 2025                                                                                                  | Island Peak Demand <sup>10</sup> | 9:45 | 1,337 MW  |
|                                                                                                                   | Exports at Peak                  |      | 218 MW    |
|                                                                                                                   | LIL Net Imports to Island        |      | 1,984 MWh |
| /ed, Mar 26, 2025                                                                                                 | Forecast Island Peak Demand      |      | 1,205 MW  |